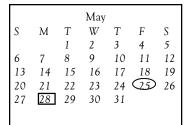

| Schedu                                                                                                                                           | le of Events                                                                                                |
|--------------------------------------------------------------------------------------------------------------------------------------------------|-------------------------------------------------------------------------------------------------------------|
| September 4, Monday<br>September 5, Tuesday<br>September 6, Wednesday<br>September 7, Thursday<br>September 21, Thursday<br>September 22, Friday | District Closed All Staff Report All Staff Report Schools Open for Students District Closed District Closed |
| October 9, Monday                                                                                                                                | Schools Closed/Prof. Day for Staff                                                                          |
| November 9, Thursday<br>November 10, Friday<br>November 22, Wednesday<br>November 23, Thursday<br>November 24, Friday                            | District Closed District Closed Schools Close Early District Closed District Closed                         |
| December 22, Friday                                                                                                                              | Winter Recess Begins-Schools Close<br>Early                                                                 |
| January 2, 2018, Tuesday<br>January 11, Thursday                                                                                                 | District Reopens<br>Parent Conferences-Schools Close<br>Early                                               |
| January 15, Monday<br>January 24, Wednesday                                                                                                      | District Closed<br>Parent Conferences-Schools Close<br>Early                                                |
| January 30, Tuesday                                                                                                                              | Parent Conferences-Schools Close<br>Early                                                                   |
| February 19, Monday                                                                                                                              | District Closed                                                                                             |
| March 29, Thursday<br>March 30, Friday                                                                                                           | Spring Recess Schools Close Early<br>District Closed                                                        |
| April 9, Monday                                                                                                                                  | District Reopens                                                                                            |
| May 25, Friday<br>May 28, Monday                                                                                                                 | Schools Close Early<br>District Closed                                                                      |