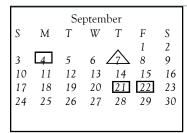

| Schedu                                                                                                                                           | le of Events                                                                                                |
|--------------------------------------------------------------------------------------------------------------------------------------------------|-------------------------------------------------------------------------------------------------------------|
| September 4, Monday<br>September 5, Tuesday<br>September 6, Wednesday<br>September 7, Thursday<br>September 21, Thursday<br>September 22, Friday | District Closed All Staff Report All Staff Report Schools Open for Students District Closed District Closed |
| October 9, Monday                                                                                                                                | Schools Closed/Prof. Day for Staff                                                                          |
| November 9, Thursday<br>November 10, Friday<br>November 22, Wednesday<br>November 23, Thursday<br>November 24, Friday                            | District Closed District Closed Schools Close Early District Closed District Closed                         |
| December 22, Friday                                                                                                                              | Winter Recess Begins-Schools Close<br>Early                                                                 |
| January 2, 2018, Tuesday<br>January 11, Thursday                                                                                                 | District Reopens<br>Parent Conferences-Schools Close<br>Early                                               |
| January 15, Monday<br>January 24, Wednesday                                                                                                      | District Closed<br>Parent Conferences-Schools Close<br>Early                                                |
| January 30, Tuesday                                                                                                                              | Parent Conferences-Schools Close<br>Early                                                                   |
| February 19, Monday                                                                                                                              | District Closed                                                                                             |
| March 29, Thursday<br>March 30, Friday                                                                                                           | Spring Recess Schools Close Early<br>District Closed                                                        |
| April 9, Monday                                                                                                                                  | District Reopens                                                                                            |
| May 25, Friday<br>May 28, Monday                                                                                                                 | Schools Close Early<br>District Closed                                                                      |